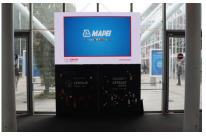

## 8 Ledwall located in:

- Piazza Costituzione facing halls 25/26 - Services Centre glass wall - Costituzione Entrance - Mall 29/30 facing halls 31/32 - Michelino Entrance - Connection hallway between - Services Centre glass wall halls 21/22 and halls 16/18 facing halls pad 21/22 - Services Centre glass wall Price: - 7 runs per hour in 7 locations (except for Piazza Costituzione) + 4 TYPE A SIGNS € 5,500.00 - 14 runs per hour in 7 locations (except for Piazza Costituzione) + 6 TYPE A SIGNS € 6,500.00 - 14 runs per hour in all 8 locations + 6 TYPE A SIGNS € 10,000.00

Costituzione Entrance

Michelino Entrance

TYPE