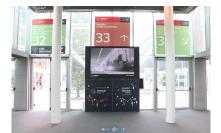

## 8 Ledwall located in:

- Piazza Costituzione facing halls 25/26 - Services Centre glass wall - Costituzione Entrance - Mall 29/30 facing halls 31/32 - Michelino Entrance - Connection hallway between - Services Centre glass wall halls 21/22 and halls 16/18 facing halls pad 21/22 - Services Centre glass wall Price: - 7 runs per hour in 7 locations (except for Piazza Costituzione) + 4 TYPE A SIGNS € 5,500.00 - 14 runs per hour in 7 locations (except for Piazza Costituzione) + 6 TYPE A SIGNS € 6,500.00 - 14 runs per hour in all 8 locations + 6 TYPE A SIGNS € 10,000.00

Services Centre glass wall facing halls pad 21/22

Connection hallway between halls 21/22 and halls 16/18

Services Centre glass wall facing halls 25/26

Services Centre glass wall facing halls 31/32

Piazza Costituzione